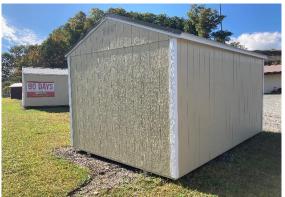

\*Free Delivery and Setup \*5 Year Warranty \*Rent to Own/No Credit Check \*Quality Mennonite Craftsmanship

| <b>BUILDING STYLE:</b>   | <b>Utility Shed</b>       |
|--------------------------|---------------------------|
| SIZE:                    | 10' x 16'                 |
| <b>INVENTORY NUMBER:</b> | HUTX-A9400-1016-090820-SP |

## Call or Text Andy: 570-527-2034 or 570-739-2772

| <b>Options:</b>                       |    | Cost   | Quantity     |    | Total    |
|---------------------------------------|----|--------|--------------|----|----------|
| Description                           |    | Each   | Each or foot |    | Cost     |
| Roof Color: Charcoal Metal Roof       | \$ | -      | 1            | \$ | -        |
| Siding Color: Beige Paint             | \$ | -      | 1            | \$ | -        |
| Trim Color: Barn White Paint          | \$ | 70.00  | 1            | \$ | 70.00    |
| Siding Type: LP SmartPanel            | \$ | -      | 1            | \$ | -        |
| Floor: Engineered Panels T&G          | \$ | -      | 1            | \$ | -        |
| Shelves                               | \$ | 17.00  | 10           | \$ | 170.00   |
| 8 Ft. Walls                           | \$ | 175.00 | 1            | \$ | 175.00   |
| 2                                     | \$ | -      | 0            | \$ | -        |
|                                       | \$ | -      | 0            | \$ | -        |
|                                       | \$ | -      | 0            | \$ | -        |
| Total Options Cost                    |    |        |              |    | 415.00   |
| Building Base Cost                    |    |        |              |    | 4,825.00 |
| Building Base Cost Plus Options       |    |        |              |    | 5,240.00 |
| <b>15% OFF DISCOUNT</b> 15.00%        |    |        |              |    | 786.00   |
| Total Building Cost Without Tax       |    |        |              |    | 4,454.00 |
| <b>6% Sales Tax</b> 6.00%             |    |        |              | \$ | 267.24   |
| TOTAL BUILDING COST PLUS 6% SALES TAX |    |        |              | \$ | 4,721.24 |
| MONTHLY PAYMENT - 36 MONTHS           |    |        |              | \$ | 218.58   |