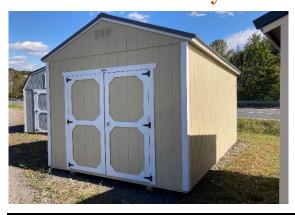

\*Free Delivery and Setup \*5 Year Warranty \*Rent to Own/No Credit Check \*Quality Mennonite Craftsmanship

| <b>BUILDING STYLE:</b>   | <b>Utility Shed</b>       |
|--------------------------|---------------------------|
| SIZE:                    | 10' x 16'                 |
| <b>INVENTORY NUMBER:</b> | HUTX-A9400-1016-090820-SP |

## Call or Text Andy: 570-527-2034 or 570-739-2772

| <b>Options:</b>                       |    | Cost   | Quantity     |    | Total    |
|---------------------------------------|----|--------|--------------|----|----------|
| Description                           |    | Each   | Each or foot |    | Cost     |
| Roof Color: Charcoal Metal Roof       | \$ | -      | 1            | \$ | -        |
| Siding Color: Beige Paint             | \$ | -      | 1            | \$ | -        |
| Trim Color: Barn White Paint          | \$ | 70.00  | 1            | \$ | 70.00    |
| Siding Type: LP SmartPanel            | \$ | -      | 1            | \$ | -        |
| Floor: Engineered Panels T&G          | \$ | -      | 1            | \$ | -        |
| Shelves                               | \$ | 17.00  | 10           | \$ | 170.00   |
| 8 Ft. Walls                           | \$ | 175.00 | 1            | \$ | 175.00   |
| 2                                     | \$ | -      | 0            | \$ | -        |
|                                       | \$ | -      | 0            | \$ | -        |
|                                       | \$ | -      | 0            | \$ | -        |
| Total Options Cost                    |    |        |              |    | 415.00   |
| Building Base Cost                    |    |        |              |    | 4,825.00 |
| Building Base Cost Plus Options       |    |        |              |    | 5,240.00 |
| <b>15% OFF DISCOUNT</b> 15.00%        |    |        |              |    | 786.00   |
| Total Building Cost Without Tax       |    |        |              |    | 4,454.00 |
| <b>6% Sales Tax</b> 6.00%             |    |        |              | \$ | 267.24   |
| TOTAL BUILDING COST PLUS 6% SALES TAX |    |        |              | \$ | 4,721.24 |
| MONTHLY PAYMENT - 36 MONTHS           |    |        |              | \$ | 218.58   |