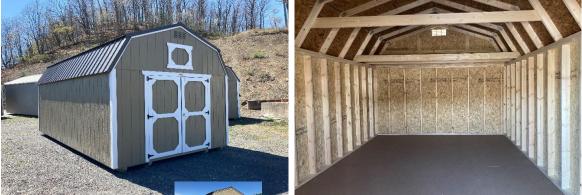

\*Free Delivery and Setup \*5 Year Warranty \*Rent to Own/No Credit Check \*Quality Mennonite Craftsmanship

| <b>BUILDING STYLE:</b>   | Lofted Barn               |
|--------------------------|---------------------------|
| SIZE:                    | 12' x 20'                 |
| <b>INVENTORY NUMBER:</b> | HLB-A15368-1220-031824-SP |