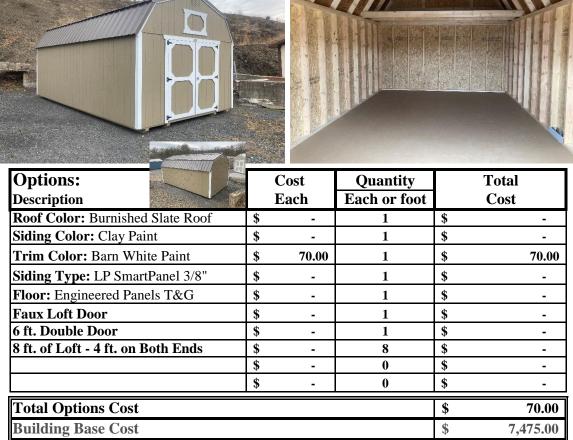

\*Free Delivery and Setup

\*Rent to Own/No Credit Check \*Quality Mennonite Craftsmanship

\*5 Year Warranty

Lofted Barn 12' x 20'

**BUILDING STYLE:** SIZE: **INVENTORY NUMBER:** HLB-A15366-1220-031824-SP

## Call or Text Andy: 570-527-2034 or 570-739-2772

| Total Options Cost                    |            |                  | \$<br>70.00    |
|---------------------------------------|------------|------------------|----------------|
| Building Base Cost                    |            |                  | \$<br>7,475.00 |
| Building Base Cost Plus Options       |            |                  | \$<br>7,545.00 |
| On Lot Building Discount -15.00%      |            | \$<br>(1,131.75) |                |
| Total Building Cost Without Tax       |            |                  | \$<br>6,413.25 |
| <b>5% Sales Tax</b> 6.00%             |            | \$<br>384.80     |                |
| TOTAL BUILDING COST PLUS 6% SALES TAX |            |                  | \$<br>6,798.05 |
| MONTHLY PAYMENT - 36 MONTHS           |            |                  | \$<br>314.72   |
| Price Per Square Foot (Including Lo   | oft Space) | 304              | \$<br>22.36    |