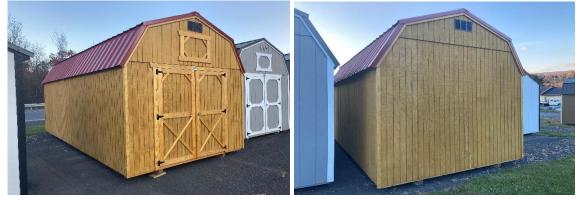

\*Free Delivery and Setup \*5 Year Warranty \*Rent to Own/No Credit Check \*Quality Mennonite Craftsmanship

| <b>BUILDING STYLE:</b>   | Lofted Barn              |  |  |  |
|--------------------------|--------------------------|--|--|--|
| SIZE:                    | 10' x 20'                |  |  |  |
| <b>INVENTORY NUMBER:</b> | HLB-A11231-1020-100721-T |  |  |  |

## Call or Text Andy: 570-527-2034 or 570-739-2772

| Options:                              |    | Cost  | Quantity     |    | Total    |
|---------------------------------------|----|-------|--------------|----|----------|
| Description                           |    | Each  | Each or foot |    | Cost     |
| Roof Color: Red Metal Roof            | \$ | -     | 1            | \$ | -        |
| Siding Color: Honey Gold              | \$ | -     | 1            | \$ | -        |
| Trim Color: Honey Gold                | \$ | -     | 1            | \$ | -        |
| Siding Type: Treated T1-11 Sealed     | \$ | -     | 1            | \$ | -        |
| Floor: Treated Square Edge 5/8"       | \$ | -     | 1            | \$ | -        |
| Loft - 4 ft. Either Side              | \$ | -     | 8            | \$ | -        |
| 6 ft. Double Doors                    | \$ | -     | 1            | \$ | -        |
| Shelves                               | \$ | 17.00 | 10           | \$ | 170.00   |
|                                       | \$ | -     | 0            | \$ | -        |
|                                       | \$ | -     | 0            | \$ | -        |
| Total Options Cost                    |    |       |              |    | 170.00   |
| Building Base Cost                    |    |       |              |    | 6,525.00 |
| Building Base Cost Plus Options       |    |       |              |    | 6,695.00 |
|                                       |    |       |              | \$ | -        |
| Total Building Cost Without Tax       |    |       |              | \$ | 6,695.00 |
| <b>6% Sales Tax</b> 6.00%             |    |       |              | \$ | 401.70   |
| TOTAL BUILDING COST PLUS 6% SALES TAX |    |       |              | \$ | 7,096.70 |
| MONTHLY PAYMENT - 36 MONTHS           |    |       |              | \$ | 328.55   |