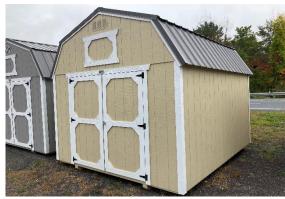

\*Free Delivery and Setup \*5 Year Warranty \*Rent to Own/No Credit Check \*Quality Mennonite Craftsmanship

BUILDING STYLE: Lofted Barn
SIZE: 10' x 12'
INVENTORY NUMBER: HLB-A11064-1012-090721-SP

## Call or Text Andy: 570-527-2034 or 570-739-2772

| Options:                               | Cost |         | Quantity     |      | Total    |
|----------------------------------------|------|---------|--------------|------|----------|
| Description                            | Each |         | Each or foot | Cost |          |
| Roof Color: Charcoal Metal Roof        | \$   | -       | 1            | \$   | -        |
| Siding Color: Beige Paint              | \$   | -       | 1            | \$   | -        |
| Trim Color: Barn White Paint           | \$   | 70.00   | 1            | \$   | 70.00    |
| Siding Type: LP SmartPanel             | \$   | -       | 1            | \$   | -        |
| Floor: Engineered Panels T&G           | \$   | -       | 1            | \$   | -        |
| 6 ft. Double Door                      | \$   | •       | 1            | \$   | -        |
| Lotf                                   | \$   | -       | 8            | \$   | -        |
| Shelves                                | \$   | 17.00   | 10           | \$   | 170.00   |
|                                        | \$   | -       | 0            | \$   | -        |
|                                        | \$   | -       | 0            | \$   | -        |
| Total Options Cost                     |      |         |              | \$   | 240.00   |
| Building Base Cost                     |      |         |              | \$   | 4,595.00 |
| <b>Building Base Cost Plus Options</b> |      |         |              | \$   | 4,835.00 |
| Discount                               |      | -15.00% |              | \$   | (725.25) |
| Total Building Cost Without Tax        |      |         |              | \$   | 4,109.75 |
| <b>6% Sales Tax</b> 6.00%              |      |         |              | \$   | 246.59   |
| TOTAL BUILDING COST PLUS 6% SALES TAX  |      |         |              | \$   | 4,356.34 |
| MONTHLY PAYMENT - 36 MONTHS            |      |         |              | \$   | 201.68   |