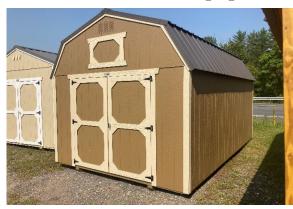

\*Free Delivery and Setup \*5 Year Warranty \*Rent to Own/No Credit Check \*Quality Mennonite Craftsmanship

| BUILDING STYLE:   | Lofted Barn               |  |  |  |
|-------------------|---------------------------|--|--|--|
| SIZE:             | 10' x 16'                 |  |  |  |
| INVENTORY NUMBER: | HLB-A10779-1016-071521-SP |  |  |  |