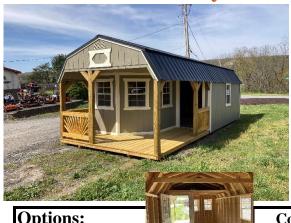

\*Free Delivery and Setup \*5 Year Warranty \*Rent to Own/No Credit Check \*Quality Mennonite Craftsmanship

BUILDING STYLE: Deluxe Playhouse
SIZE: 12' x 28'
INVENTORY NUMBER: HDLPH-A13590-1228-040523-SP

## Call or Text Andy: 570-527-2034 or 570-739-2772

| Options:                          | Cost           | Quantity     | Total          |
|-----------------------------------|----------------|--------------|----------------|
|                                   | Cost           | Quantity     | 10tai          |
| Description                       | Each           | Each or foot | Cost           |
| Roof Color: Black Metal Roof      | \$<br>-        | 1            | \$<br>-        |
| Siding Color: Clay Paint          | \$<br>-        | 1            | \$<br>-        |
| Trim Color: Navajo White Paint    | \$<br>70.00    | 1            | \$<br>70.00    |
| Siding Type: LP Smart Panel 3/8"  | \$<br>-        | 1            | \$<br>-        |
| Floor: Engineered Panels T&G 5/8" | \$<br>-        | 1            | \$<br>-        |
| Deluxe Playhouse Package          | \$<br>1,765.00 | 1            | \$<br>1,765.00 |
| 2'x3' Window                      | \$<br>-        | 5            | \$<br>-        |
| Tall 9-Lite Door                  | \$<br>-        | 1            | \$<br>-        |
| Loft                              | \$<br>-        | 12           | \$<br>-        |
| Porch Rails & Posts               | \$<br>-        | 4            | \$<br>-        |