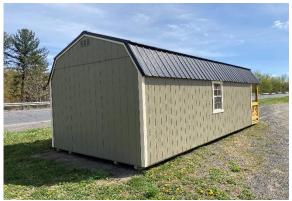

\*Free Delivery and Setup \*5 Year Warranty \*Rent to Own/No Credit Check \*Quality Mennonite Craftsmanship

BUILDING STYLE: Deluxe Playhouse
SIZE: 12' x 28'
INVENTORY NUMBER: HDLPH-A13590-1228-040523-SP

## Call or Text Andy: 570-527-2034 or 570-739-2772

| Options:                          | Cost           | Quantity     | Total          |
|-----------------------------------|----------------|--------------|----------------|
|                                   | Cost           | Quantity     | 10tai          |
| Description                       | Each           | Each or foot | Cost           |
| Roof Color: Black Metal Roof      | \$<br>-        | 1            | \$<br>-        |
| Siding Color: Clay Paint          | \$<br>-        | 1            | \$<br>-        |
| Trim Color: Navajo White Paint    | \$<br>70.00    | 1            | \$<br>70.00    |
| Siding Type: LP Smart Panel 3/8"  | \$<br>-        | 1            | \$<br>-        |
| Floor: Engineered Panels T&G 5/8" | \$<br>-        | 1            | \$<br>-        |
| Deluxe Playhouse Package          | \$<br>1,765.00 | 1            | \$<br>1,765.00 |
| 2'x3' Window                      | \$<br>-        | 5            | \$<br>-        |
| Tall 9-Lite Door                  | \$<br>-        | 1            | \$<br>-        |
| Loft                              | \$<br>-        | 12           | \$<br>-        |
| Porch Rails & Posts               | \$<br>-        | 4            | \$<br>-        |