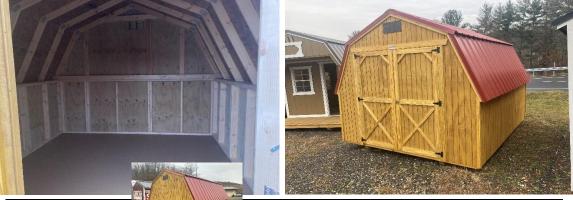

\*Free Delivery and Setup \*5 Year Warranty \*Rent to Own/No Credit Check \*Quality Mennonite Craftsmanship

**BUILDING STYLE:** 

Barn Shed with 4 Ft. Walls 10' x 12'

SIZE: INVENTORY NUMBER:

HBN-A14646-1012-101123-T

Call or Text Andy: 570-527-2034 or 570-739-2772

| Options:                          | Cost    | Quantity     | Total   |
|-----------------------------------|---------|--------------|---------|
| Description                       | Each    | Each or foot | Cost    |
| Roof Color: Rustic Red Metal Roof | \$<br>- | 1            | \$<br>- |
| Siding Color: Honey Gold Sealed   | \$<br>- | 1            | \$<br>- |
| Trim Color: Honey Gold Sealed     | \$<br>- | 1            | \$<br>- |
| Siding Type: Treated T1-11 5/8"   | \$<br>- | 1            | \$<br>- |
| Floor: Engineered Panels T&G 5/8" | \$<br>- | 1            | \$<br>- |
| 6 Ft. Double Door                 | \$<br>- | 1            | \$<br>- |
|                                   | \$<br>- | 0            | \$<br>- |
|                                   | \$<br>- | 0            | \$<br>- |
|                                   | \$      | 0            | \$<br>- |
|                                   | \$<br>- | 0            | \$<br>- |