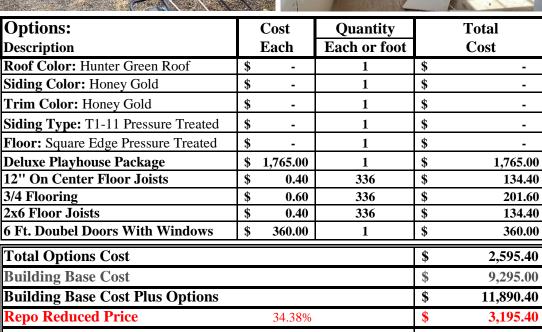

## Call or Text Andy: 570-527-2034 or 570-739-2772

| <b>Building Base Cost Plus Option</b> | ons    | \$<br>11,890.40 |
|---------------------------------------|--------|-----------------|
| Repo Reduced Price                    | 34.38% | \$<br>3,195.40  |
| Total Building Cost Without           | Гах    | \$<br>8,695.00  |
| 6% Sales Tax                          | 6.00%  | \$<br>521.70    |
| TOTAL BUILDING COST PLUS 6% SALES TAX |        | \$<br>9,216.70  |
| MONTHLY PAYMENT - 36                  | MONTHS | \$<br>426.70    |